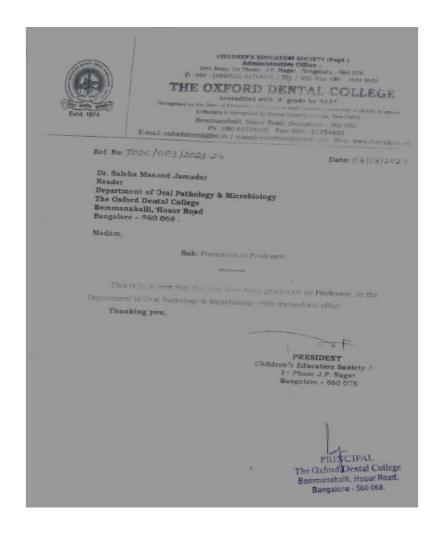

# Filled Performance Appraisal format for Teaching Staff 2023-2024

# **DEPARTMENT OF ORAL MEDICINE AND RADIOLOGY**

| I. GENERAL INFORMATION                                                                                                |
|-----------------------------------------------------------------------------------------------------------------------|
| Name: DV Annadha Pai<br>Address ANVakaHA, NU 474, 19th Mainy 35th CRUSS, 4th 7 1 Block<br>Phone number: 284 (323 987) |
| Address ANVGKAHA, NO 474, 19th Many 35th CRUSS, 4 Bangalore-4.                                                        |
| Phone number: 9845303297  Designation: Pro. & Head  Department: Old Medicine & Radiology                              |
| Designation: Pro. G. Head                                                                                             |
| Department: Ola Medicine & Radiowsy                                                                                   |
| Specialization:                                                                                                       |
| Date of joining the institution: $1 - 5 - 200$                                                                        |
| Nature of employment: Permanent/ Temporary/ Deputation/ Part Time                                                     |
| Total years/ months of service in the institution: 23 yy 1 m on the                                                   |
| Date of birth: 14 8 1975                                                                                              |
| Email id: bhatse anu @hot mail. wom                                                                                   |